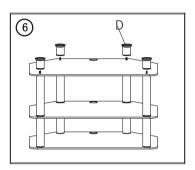

Fig ⑥.Install the Foot support (D).

Fig ⑦. Turnover the whole cabinet and finish the whole installation.

-2-